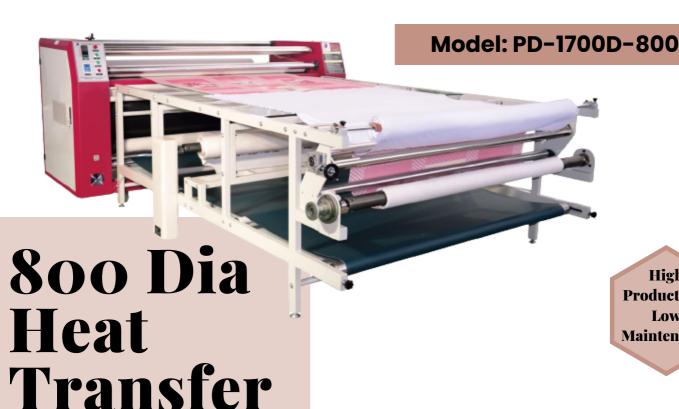

## PD-1700D-800 DIGITAL HEAT TRANSFER MACHINE

High **Productivity** Low Maintenance

## **Features:**

This model is our best-selling model, it can print cut pieces or roll cloth, the result is Stable structure, simple operation, there are four air shafts: double paper air shafts; flower paper air shafts Expansion shaft; receive lining paper air expansion shaft.

Machine

## **Advantages:**

- · Easy to operate, simple in setting speed, temperature and pressure
- Both transferring pieces and rolls are easy accessible to the material
- · The pre-cut pieces are easily placed because of the working table
- The transferred fabrics are easily collected from the machine because of the conveyor belt
- · Cooling down timer included
- There are three inflatable shafts: To put print paper, to collect print paper, to collect protect paper
- · Flat blanket guarantees better transfer effect