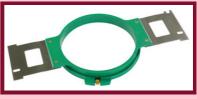

### HOOPS / FRAMES

**Round Hoops 180mm** 

Round Hoops 120mm

Round Hoops 300\*300mm

CAP ATTACHMENT

Round Hoops 150mm

Round Hoops 360\*540mm

**Cap Station** 

**Cap Ring** 