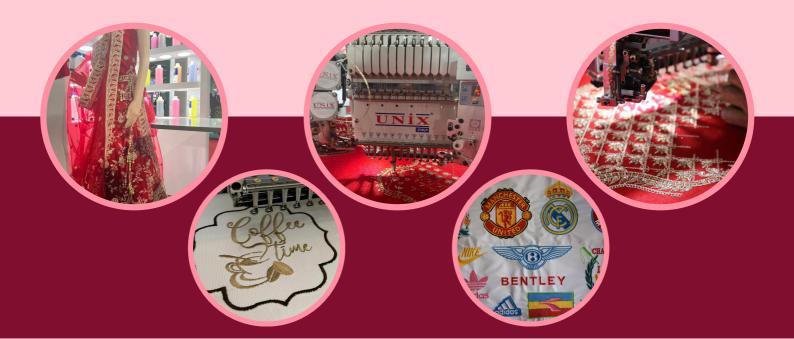

# SINGLE HEAD EMBROIDERY MACHINE

# Single Head Embroidery Machine 500x1200

### **SPECIFICATIONS**

- Suitable for finished garments and caps embroidery
- Embroidery area: 500mm x 1200mm
- Maximum speed: 1200 RPM, 12 needles
- Plywood packing
- Auto colour changing, auto thread trimming
- 10" touch panel with photo embroidery function
- Memory stitches 20,000,000 or 200 pcs pattern, single stitches pattern at most
- · Devices attached with machine Twin Sequins and Cording
- 16 languages: Chinese, English, Turkish, Spanish, Portuguese, Russian,, French, Arabic, Dutch, German, Vietnamese, Thai, Romanian, Italian, Polish, Hebrew
- 80V 260V adapted to all electricity environment, DC36 safe voltage output
- Can do embroidery on garments, cap, logo making, etc.