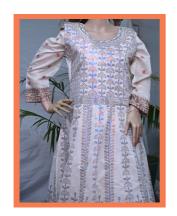

# Single Head

- It produces hotfix sequin motifs with various colours and sizes.
- Making hotfix sequin motif on the transfer paper and transfer to fabric or garment by using hot transfer machine.
- It is workable from 0.8mm to 5mm sequin as per the input design from the computer (USB) using up to 22 different colors.
- The weight of the material is hardly felt after transferring to fabric or garment, so it is comfortable to wear.

## **Application:**

This series of models are mainly used for various kinds of garment cutting pieces, industrial proofing, home textile, home decoration, handicrafts, etc.