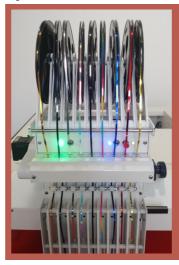

## Available various colour sequins rolls, firki, and reels.

Scan to view our Spangle Machine Videos