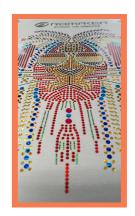

# Single Head

- It produces hotfix sequin motifs with various colours and sizes.
- Making hotfix sequin motif on the transfer paper and transfer to fabric or garment by using hot transfer machine.
- It is workable from 0.8mm to 5mm sequin as per the input design from the computer (USB) using up to 22 different colors.
- The weight of the material is hardly felt after transferring to fabric or garment, so it is comfortable to wear.

## **Optional Device:**

- Can choose 9 or 18 color for one head.
- Can be customised head distance, X/Y work area.
- Round and special-shaped film of 4-5mm.
- Larger circular and special-shaped film can be customized.