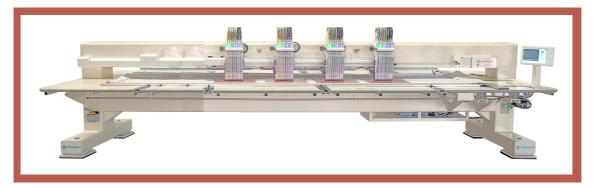

## 4 Head

# 10 Head

| Machine Model       | Colours | Heads | Head Space | X Area | Y Area | Length<br>(feet) | Width<br>(feet) |
|---------------------|---------|-------|------------|--------|--------|------------------|-----------------|
| TPJ-901             | 9       | 1     | -          | 430    | 500    | 5                | 4               |
| TPJ-904-600/600/750 | 9       | 4     | 600        | 600    | 750    | 14               | 7               |
| TPJ-906-600/600/750 | 9       | 6     | 600        | 600    | 750    | 20               | 7               |
| TPJ-910-600/600/750 | 9       | 10    | 600        | 600    | 750    | 28               | 7               |