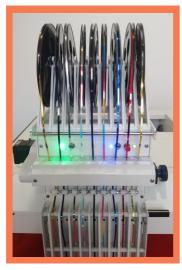

# Single Head

- It produces hotfix sequin motifs with various colours and sizes.
- Making hotfix sequin motif on the transfer paper and transfer to fabric or garment by using hot transfer machine.
- It is workable from 0.8mm to 5mm sequin as per the input design from the computer (USB) using up to 22 different colors.
- The weight of the material is hardly felt after transferring to fabric or garment, so it is comfortable to wear.

## **Optional Device:**

- Can choose 9 or 18 color for one head.
- Can be customised head distance, X/Y work area.
- Round and special-shaped film of 4-5mm.
- Larger circular and special-shaped film can be customized.