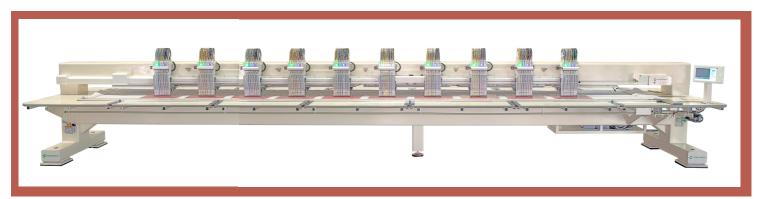

# 10 Head

| Machine Model       | Colours | Heads | Head Space | X Area | Y Area | Length<br>(feet) | Width<br>(feet) |
|---------------------|---------|-------|------------|--------|--------|------------------|-----------------|
| TPJ-901             | 9       | 1     | -          | 430    | 500    | 5                | 4               |
| TPJ-904-600/600/750 | 9       | 4     | 600        | 600    | 750    | 14               | 7               |
| TPJ-906-600/600/750 | 9       | 6     | 600        | 600    | 750    | 20               | 7               |
| TPJ-910-600/600/750 | 9       | 10    | 600        | 600    | 750    | 28               | 7               |