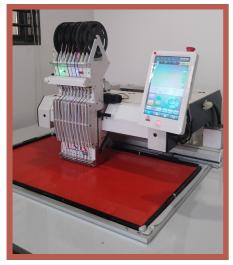

# Single Head

- It produces hotfix sequin motifs with various colours and sizes.
- Making hotfix sequin motif on the transfer paper and transfer to fabric or garment by using hot transfer machine.
- It is workable from 0.8mm to 5mm sequin as per the input design from the computer (USB) using up to 22 different colors.
- The weight of the material is hardly felt after transferring to fabric or garment, so it is comfortable to wear.

## **Optional Device:**

- Can choose 9 or 18 color for one head.
- Can be customised head distance, X/Y work area.
- Round and special-shaped film of 4-5mm.
- Larger circular and special-shaped film can be customized.