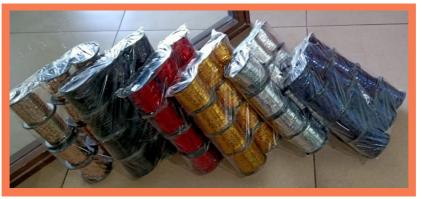

## Available various colour sequins rolls, firki, and reels.

Scan to view our Spangle Machine Videos