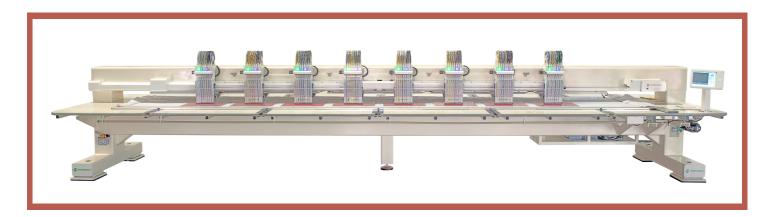

# 10 Head

| Machine Model       | Colours | Heads | Head Space | X Area | Y Area | Length<br>(feet) | Width<br>(feet) |
|---------------------|---------|-------|------------|--------|--------|------------------|-----------------|
| TPJ-901             | 9       | 1     | -          | 430    | 500    | 5                | 4               |
| TPJ-904-600/600/750 | 9       | 4     | 600        | 600    | 750    | 14               | 7               |
| TPJ-906-600/600/750 | 9       | 6     | 600        | 600    | 750    | 20               | 7               |
| TPJ-910-600/600/750 | 9       | 10    | 600        | 600    | 750    | 28               | 7               |