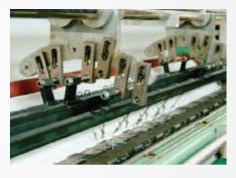

## Upholstery Fabric Crochet Machine

UN-SGD1700S

UN-SGD1700S Upholstery Fabric Crochet Machine is used to embroider diverse laces for special jacquard fabrics such as window curtain fabric, table and towel fabrics, bedding articles, finished garments and different type laces and is a perfect supporting equipment for the knittting and garment making industries. This machine boasts a simple operation and easy maintenance. All the different laces are obtained by controlling the weft yarns through diversified arrangements fo the pattern chain plates.

## **Technical Parameter**

| Operational Breadth                | 1700mm                |
|------------------------------------|-----------------------|
| Gauge Needles Per Inch             | 10, 15                |
| Weft Bars                          | 6 Bars                |
| Tank Size                          | Up to 18 no. link     |
| Fabric Holder                      | Both Side             |
| Standard Equipment                 |                       |
| Control Device                     | One Set               |
| Motor                              | 1.5Kw                 |
| Finished Product Collecting Roller | One Set               |
| Fabric Tension Controller          | One Set               |
| Fabric Traversing Device           | One Set               |
| Standard Accessories               |                       |
| Bearded Needle (G2)                | 300 pcs               |
| Weft Guide Tubes                   | 500 pcs               |
| Warp Needle                        | 500 pcs               |
| Dropper                            | 600 pcs               |
| Link Chain                         | One Set               |
| ТооІ                               | One Set               |
| Device on Request                  |                       |
| Creel For 260 Bobbins              | One Set               |
| Dimensions and Weight              |                       |
| Net Weight of Machine              | 1250 Kg               |
| Net Weight of Creel                | 120 Kg                |
| Weight of Machine and Crate        | 1650 Kg               |
| Weight of Creel and Crate          | 320 Kg                |
| Crate of Machine                   | 3330 x 1270 x 2170 mm |
| Crate of Creel                     | 2860 x 750 x 290 mm   |
|                                    |                       |