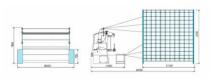

| 600 pcs               |
| Link Chain                         | One Set               |
| ТооІ                               | One Set               |
| Device on Request                  |                       |
| Creel For 260 Bobbins              | One Set               |
| Dimensions and Weight              |                       |
| Net Weight of Machine              | 1250 Kg               |
| Net Weight of Creel                | 120 Kg                |
| Weight of Machine and Crate        | 1650 Kg               |
| Weight of Creel and Crate          | 320 Kg                |
| Crate of Machine                   | 3330 x 1270 x 2170 mm |
| Crate of Creel                     | 2860 x 750 x 290 mm   |
|                                    |                       |





**Dimension of Machine** 







## **Unix Stitchmachines Pvt. Ltd.**

H.Off: UNIX House, 139 Khatodara GIDC, Behind Sub Jail, Ring Road, Surat 395002. Tel.: 0261 2638300 / Mob.: 95123 00777 / 98790 08020



SURAT: G-5, RJD Business Hub, Near Nagina Wadi,

AHMEDABAD: B-57, Sardar Patel Mall, Near Diamond Mill Nikol Road, Ahmedabad 382350. Mob.: 98250 77588 DEL: 011 43560411, Mob.: 98251 28352 Beside Bada Ganesh Temple, Katargam, Surat. Tel.: 0261 2487400 Nikol Road, Ahmedabad 382350. Mob.: 98250 77588

info@unixind.com • sales@unixind.com • www.unixind.com