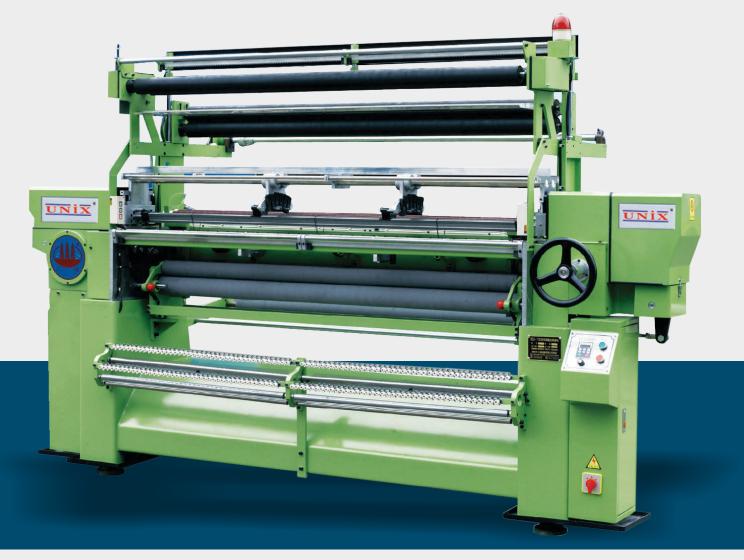

## Upholstery Fabric Crochet Machine

UN-SGD1700S

UN-SGD1700S Upholstery Fabric Crochet Machine is used to embroider diverse laces for special jacquard fabrics such as window curtain fabric, table and towel fabrics, bedding articles, finished garments and different type laces and is a perfect supporting equipment for the knittting and garment making industries. This machine boasts a simple operation and easy maintenance. All the different laces are obtained by controlling the weft yarns through diversified arrangements fo the pattern chain plates.

## UN-SGD1700S Upholstery Fabric Crochet Machine

## **Technical Parameter**

| Operational Breadth                | 1700mm                |
|------------------------------------|-----------------------|
| Gauge Needles Per Inch             | 10, 15                |
| Weft Bars                          | 6 Bars                |
| Tank Size                          | Up to 18 no. link     |
| Fabric Holder                      | Both Side             |
| Standard Equipment                 |                       |
| Control Device                     | One Set               |
| Motor                              | 1.5Kw                 |
| Finished Product Collecting Roller | One Set               |
| Fabric Tension Controller          | One Set               |
| Fabric Traversing Device           | One Set               |
| Standard Accessories               |                       |
| Bearded Needle (G2)                | 300 pcs               |
| Weft Guide Tubes                   | 500 pcs               |
| Warp Needle                        | 500 pcs               |
| Dropper                            | 600 pcs               |
| Link Chain                         | One Set               |
| ТооІ                               | One Set               |
| Device on Request                  |                       |
| Creel For 260 Bobbins              | One Set               |
| Dimensions and Weight              |                       |
| Net Weight of Machine              | 1250 Kg               |
| Net Weight of Creel                | 120 Kg                |
| Weight of Machine and Crate        | 1650 Kg               |
| Weight of Creel and Crate          | 320 Kg                |
| Crate of Machine                   | 3330 x 1270 x 2170 mm |
| Crate of Creel                     | 2860 x 750 x 290 mm   |
|                                    |                       |