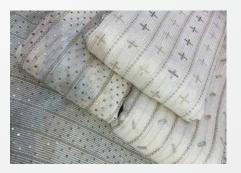

## Upholstery Fabric Crochet Machine

UN-SGD1700S

UN-SGD1700S Upholstery Fabric Crochet Machine is used to embroider diverse laces for special jacquard fabrics such as window curtain fabric, table and towel fabrics, bedding articles, finished garments and different type laces and is a perfect supporting equipment for the knittting and garment making industries. This machine boasts a simple operation and easy maintenance. All the different laces are obtained by controlling the weft yarns through diversified arrangements fo the pattern chain plates.