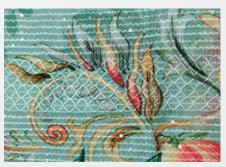

## Upholstery Fabric Crochet Machine

UN-SGD1700S

UN-SGD1700S Upholstery Fabric Crochet Machine is used to embroider diverse laces for special jacquard fabrics such as window curtain fabric, table and towel fabrics, bedding articles, finished garments and different type laces and is a perfect supporting equipment for the knittting and garment making industries. This machine boasts a simple operation and easy maintenance. All the different laces are obtained by controlling the weft yarns through diversified arrangements fo the pattern chain plates.

## UN-SGD1700S Upholstery Fabric Crochet Machine