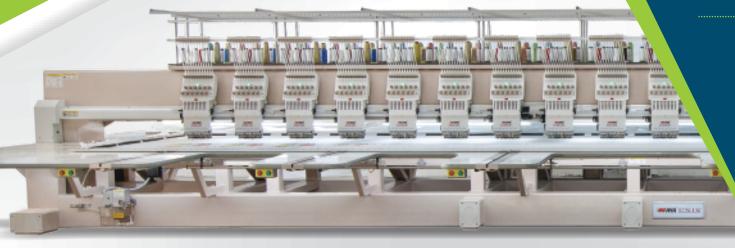

## **Multi Dori** Embroidery

Giving  ${
m 3D}$  effect and Hand work finishing

## **Technical Specification**

- o Different Material, Different Thickness.
- Different Color, applied for fashion cording embroidering.
- Can big angle, even 360 degree rotating stitched, overlapped stitched, finishing soft and looks vivid.
- Can perfect and high precision stitched at sharp turns.
- Giving 3D effect and hand work finishing.
- Combined with flat embroidering, different material, different color, overlapped stitched. Giving designer more options on innovated designs.
- Creating special visual effect, touching soft, puffy, and suitable for animal logo and toys embroidering. Decreasing stitch numbers and largely increase production.
- Giving 3D effect, rib stitch, vertical filling stitch for Logo and fonts, easily punching and giving high value addition to designs.
- Digitally adjusting pressure foot stroke and create different shape, different effect and different finishing designs.
- Combined with "Digital individually controlled pressure foot"3 layers cording design will be applicable.