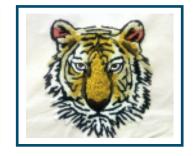

## **Multi Dori** Embroidery

Giving  ${
m 3D}$  effect and Hand work finishing

## **Technical Specification**

- o Different Material, Different Thickness.
- Different Color, applied for fashion cording embroidering.
- Can big angle, even 360 degree rotating stitched, overlapped stitched, finishing soft and looks vivid.
- Can perfect and high precision stitched at sharp turns.
- Giving 3D effect and hand work finishing.
- Combined with flat embroidering, different material, different color, overlapped stitched. Giving designer more options on innovated designs.
- Creating special visual effect, touching soft, puffy, and suitable for animal logo and toys embroidering. Decreasing stitch numbers and largely increase production.
- Giving 3D effect, rib stitch, vertical filling stitch for Logo and fonts, easily punching and giving high value addition to designs.
- Digitally adjusting pressure foot stroke and create different shape, different effect and different finishing designs.
- Combined with "Digital individually controlled pressure foot"3 layers cording design will be applicable.