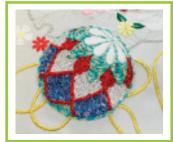

## **Multi Dori** Embroidery

Giving  ${
m 3D}$  effect and Hand work finishing

## **Technical Specification**

- o Different Material, Different Thickness.
- Different Color, applied for fashion cording embroidering.
- Can big angle, even 360 degree rotating stitched, overlapped stitched, finishing soft and looks vivid.
- Can perfect and high precision stitched at sharp turns.
- Giving 3D effect and hand work finishing.
- Combined with flat embroidering, different material, different color, overlapped stitched. Giving designer more options on innovated designs.
- Creating special visual effect, touching soft, puffy, and suitable for animal logo and toys embroidering. Decreasing stitch numbers and largely increase production.
- Giving 3D effect, rib stitch, vertical filling stitch for Logo and fonts, easily punching and giving high value addition to designs.
- Digitally adjusting pressure foot stroke and create different shape, different effect and different finishing designs.
- Combined with "Digital individually controlled pressure foot"3 layers cording design will be applicable.