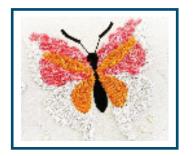

## **Multi Dori** Embroidery

Giving  ${
m 3D}$  effect and Hand work finishing

## **Technical Specification**

- o Different Material, Different Thickness.
- Different Color, applied for fashion cording embroidering.
- Can big angle, even 360 degree rotating stitched, overlapped stitched, finishing soft and looks vivid.
- Can perfect and high precision stitched at sharp turns.
- Giving 3D effect and hand work finishing.
- Combined with flat embroidering, different material, different color, overlapped stitched. Giving designer more options on innovated designs.
- Creating special visual effect, touching soft, puffy, and suitable for animal logo and toys embroidering. Decreasing stitch numbers and largely increase production.
- Giving 3D effect, rib stitch, vertical filling stitch for Logo and fonts, easily punching and giving high value addition to designs.
- Digitally adjusting pressure foot stroke and create different shape, different effect and different finishing designs.
- Combined with "Digital individually controlled pressure foot"3 layers cording design will be applicable.